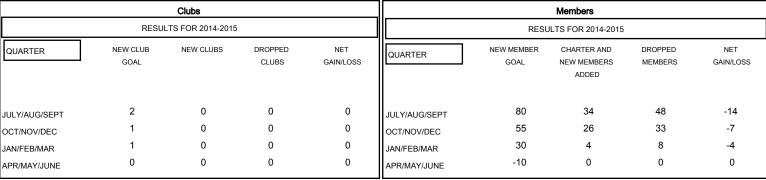

## MONTHLY MEMBERSHIP PROGRESS REPORT

### District 4 C1

Results as of: 1/31/2015

# GMT: Gary Wong LOCATION CALIFORNIA GMT CA 1



### GOALS AND ACTUAL NEW CLUBS CUMULATIVE



#### GOALS AND ACTUAL MEMBERS CUMULATIVE



| DROPPED CLUBS: 0  DROPPED MEMBERS |         | 26 CLUBS OF 46 ADDED 1 OR MORE NEW MEMBERS | GENDER DISTRIBU<br>MALE<br>FEMALE | TION<br>743 (69.77%)<br>322 (30.23%) |     |
|-----------------------------------|---------|--------------------------------------------|-----------------------------------|--------------------------------------|-----|
| DECEASED                          | 18<br>0 | CLICK HERE FOR HEALTH ASSESSMENT DATA      | FAMILY UNIT MEMBERS               |                                      | 224 |
| CLUB CANCELLED OTHER              | 71      |                                            | HEAD OF HOUSEHOLD                 |                                      | 111 |
| TOTAL