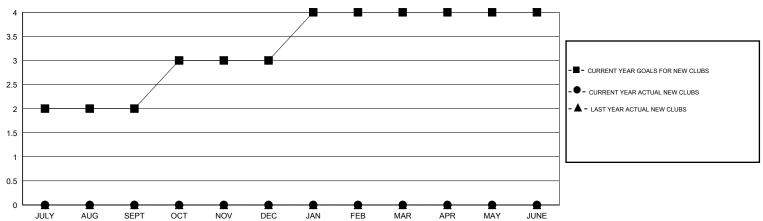

## MONTHLY MEMBERSHIP PROGRESS REPORT

### District 4 C1

Results as of: 1/31/2015

# GMT: Gary Wong LOCATION CALIFORNIA GMT CA 1



### GOALS AND ACTUAL NEW CLUBS CUMULATIVE



#### GOALS AND ACTUAL MEMBERS CUMULATIVE



| DROPPED CLUBS: 0  DROPPED MEMBERS |         | 26 CLUBS OF 46 ADDED 1 OR MORE NEW MEMBERS | GENDER DISTRIBU<br>MALE<br>FEMALE | TION<br>743 (69.77%)<br>322 (30.23%) |     |
|-----------------------------------|---------|--------------------------------------------|-----------------------------------|--------------------------------------|-----|
| DECEASED                          | 18<br>0 | CLICK HERE FOR HEALTH ASSESSMENT DATA      | FAMILY UNIT MEMBERS               |                                      | 224 |
| CLUB CANCELLED OTHER              | 71      |                                            | HEAD OF HOUSEHOLD                 |                                      | 111 |
| TOTAL                             | 89      |