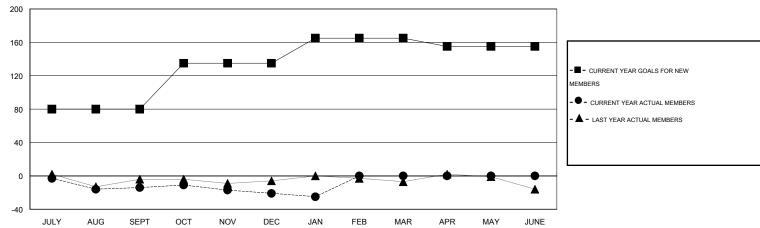

#### GOALS AND ACTUAL MEMBERS CUMULATIVE

| DROPPED CLUBS: 0  DROPPED MEMBERS |         | 26 CLUBS OF 46 ADDED 1 OR MORE NEW MEMBERS | GENDER DISTRIBU<br>MALE<br>FEMALE | TION<br>743 (69.77%)<br>322 (30.23%) |     |
|-----------------------------------|---------|--------------------------------------------|-----------------------------------|--------------------------------------|-----|
| DECEASED                          | 18<br>0 | CLICK HERE FOR HEALTH ASSESSMENT DATA      | FAMILY UNIT MEMBERS               |                                      | 224 |
| CLUB CANCELLED OTHER              | 71      |                                            | HEAD OF HOUSEHOLD                 |                                      | 111 |
| TOTAL                             | 89      |                                            | NON-HEAD OF HOUSEHOLD             |                                      | 113 |